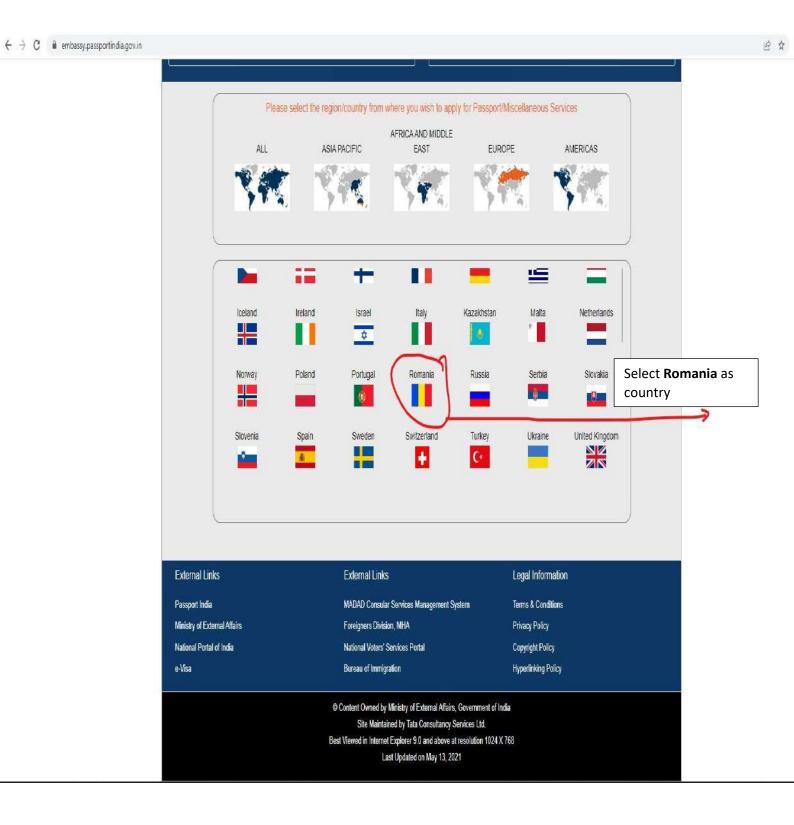

# Step 1

Visit <a href="https://embassy.passportindia.gov.in/">https://embassy.passportindia.gov.in/</a> and select **Europe** as the region.

Step 2
Select Romania as country

Step 3
Click on **Register** to create an account