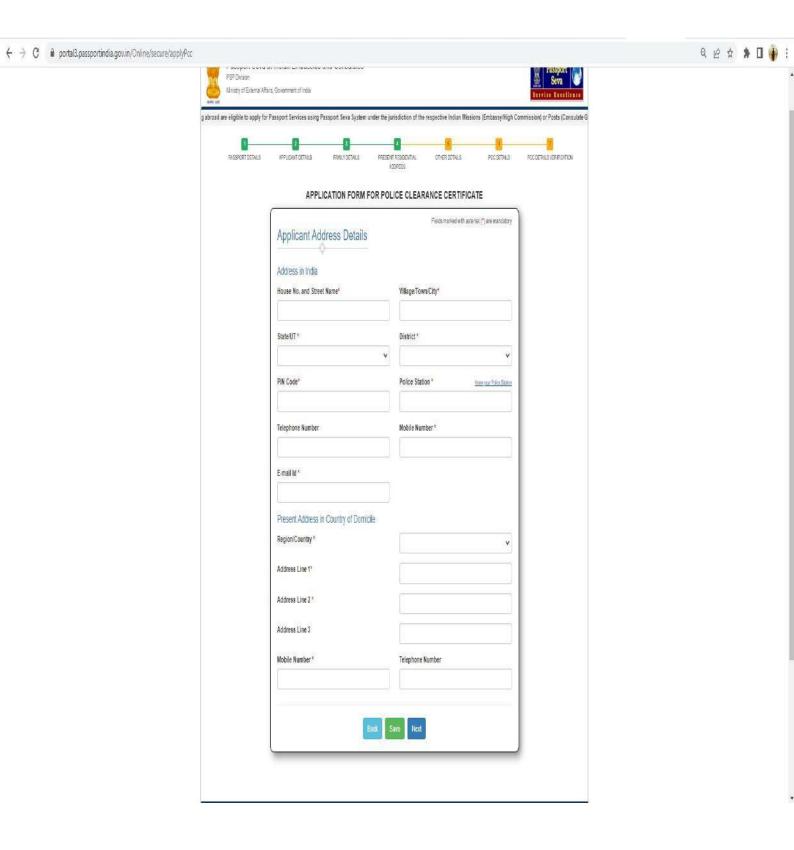

appear:



Now login to your email id (which you have provided while registration) and click on the email received from **passport.admin** 



Step 7

Now click on the lick provided in the email to activate your account.



Fill up your user id (login ld set by you in step 4) for activation of the account and click on **Activate**.

@ A \* I ·



After clicking on **Activate**, the following screen will appear. And now click on **Home** to go to login page.



Now click on **User Login** to login to your account.



**Step 11**Fill up your login ld and password you set in step 4 and click on **Login**.



### Click on "Apply for Police Clearance Certificate"



# Fill up your details:



# Fill up the details of applicant:



## Fill up the Family details:



Fill up the Address details:



### Fill up the other details:



Step 18
Confirm your details and click on **Next** to proceed.



Check all the details and check the box to agree to the declaration and submit the application form.



Once confirmed, click on "YES- All Details are correct" to proceed to submit the application form.



After submission, the following screen will appear with the confirmation of successful submission of the application. Click on **Home** to go to Home Screen to print the submitted application.



The following screen will appear and now select the PCC application submitted by you and click on the Print Application form to take a printout of the submitted application.