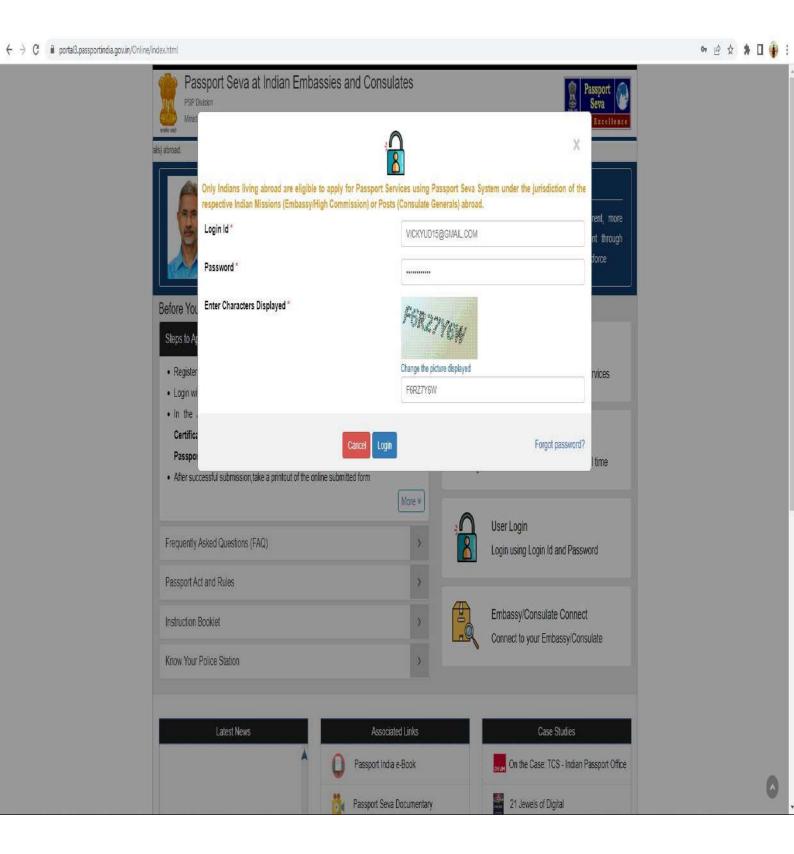

Now click on **User Login** to login to your account.

**Step 11**Fill up your login ld and password you set in step 4 and click on **Login**.