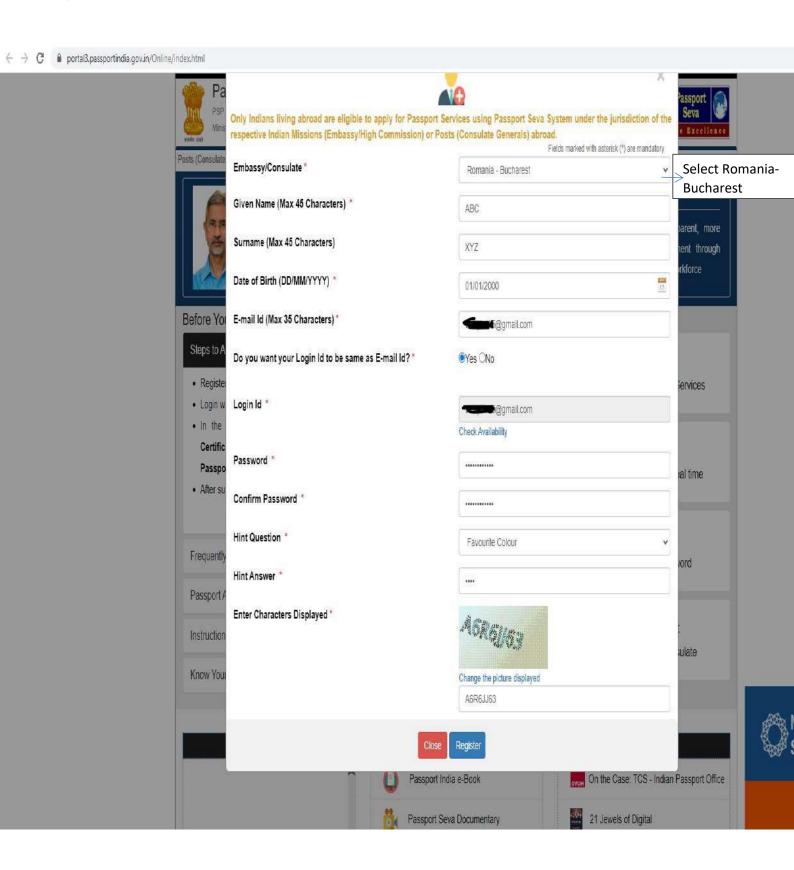

Select Romania-Bucharest as Embassy-Consulate.

Fill up your personal particulars and set a password (Password must have at least one digit (0-9) and one lowercase (a-z) and uppercase character (A-Z) and one special character. It can contain minimum 8 characters and maximum 14 characters with no blank spaces.'). After filling up, please click on **Register**.