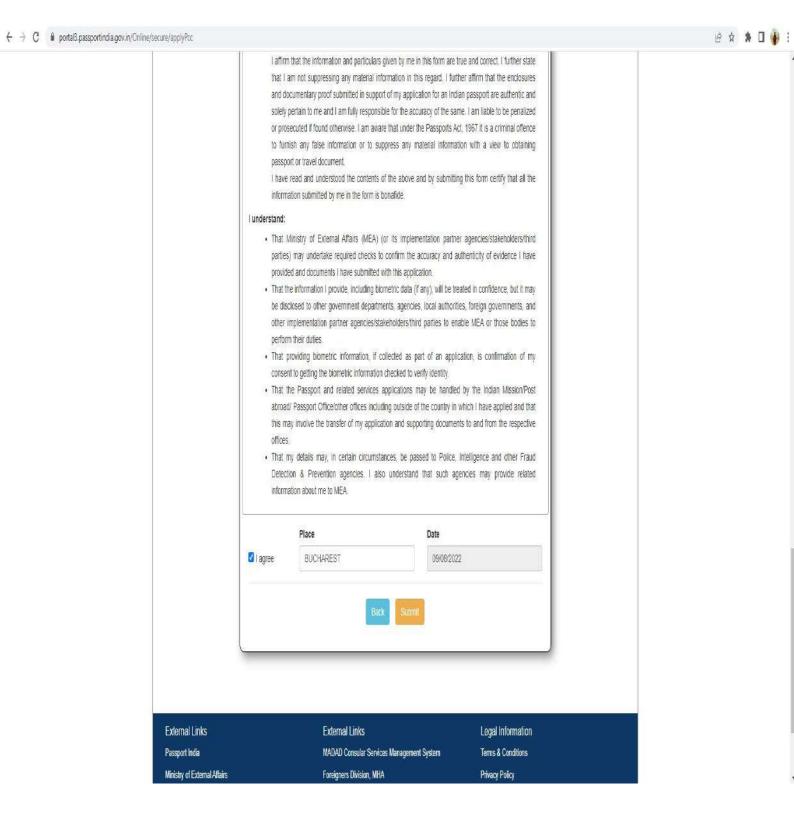

### Fill up the other details:

Step 18
Confirm your details and click on **Next** to proceed.

Check all the details and check the box to agree to the declaration and submit the application form.

Once confirmed, click on "YES- All Details are correct" to proceed to submit the application form.