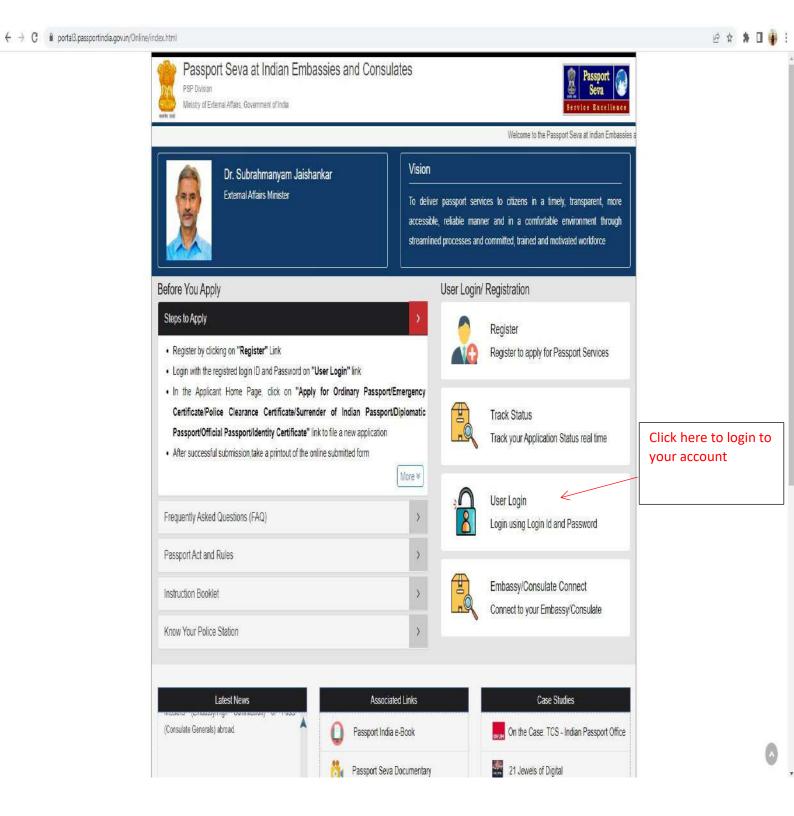

Now click on **User Login** to login to your account.

**Step 11**Fill up your login ld and password you set in step 4 and click on **Login**.