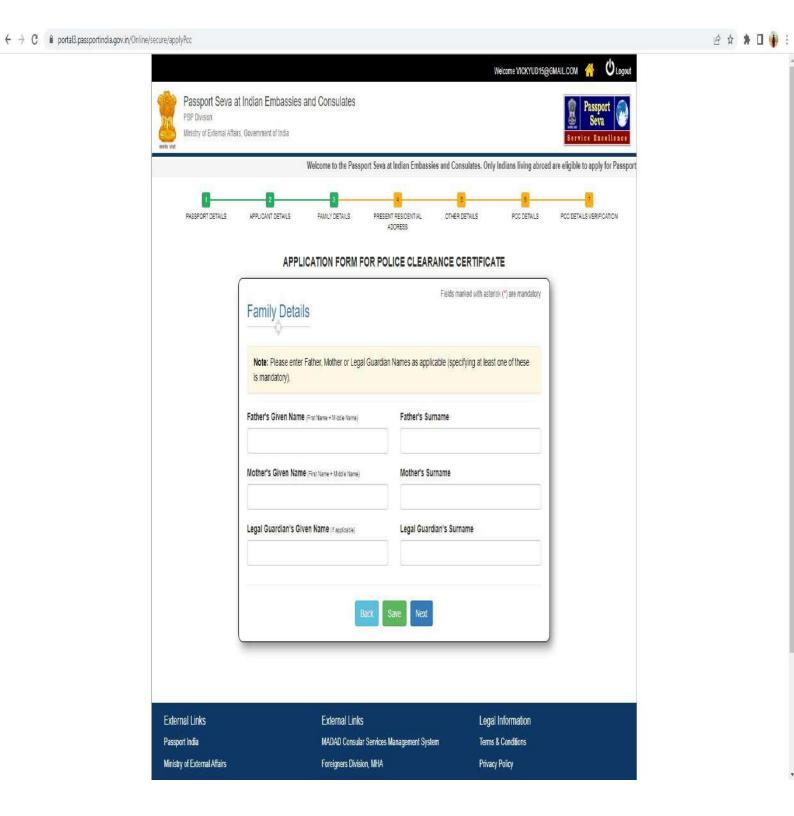

ister the following screen will appear:



Now login to your email id (which you have provided while registration) and click on the email received from **passport.admin** 



Step 7

Now click on the lick provided in the email to activate your account.



Fill up your user id (login ld set by you in step 4) for activation of the account and click on **Activate**.

@ A \* I ·



After clicking on **Activate**, the following screen will appear. And now click on **Home** to go to login page.



Now click on **User Login** to login to your account.



**Step 11**Fill up your login ld and password you set in step 4 and click on **Login**.



### Click on "Apply for Police Clearance Certificate"



# Fill up your details:



# Fill up the details of applicant:



## Fill up the Family details:



Fill up the Address details:



### Fill up the other details:



Step 18
Confirm your details and click on **Next** to proceed.



Check all the details and check the box to agree to the declaration and submit the application form.



Once confirmed, click on "YES- All Details are correct" to proceed to submit the application form.



After submission, the following screen will appear with the confirmation of successful submission of the application. Click on **Home** to go to Home Screen to print the submitted application.



The following screen will appear and now select the PCC application submitted by you and click on the Print Application form to take a printout of the submitted application.