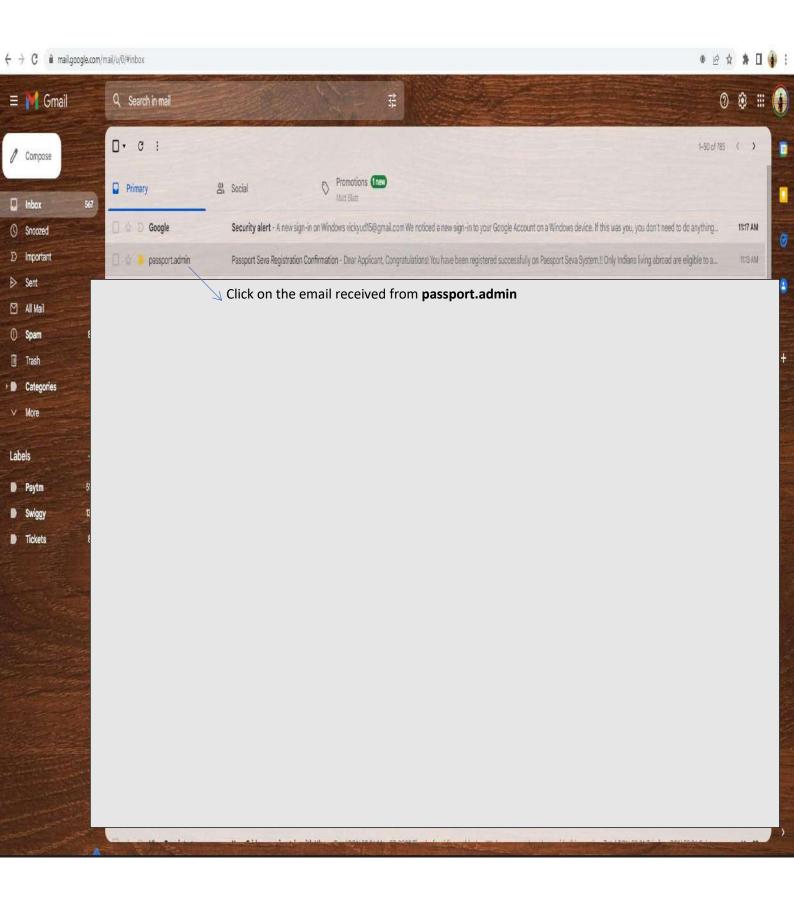

After clicking on Register the following screen will appear:

Now login to your email id (which you have provided while registration) and click on the email received from **passport.admin** 

Step 7

Now click on the lick provided in the email to activate your account.