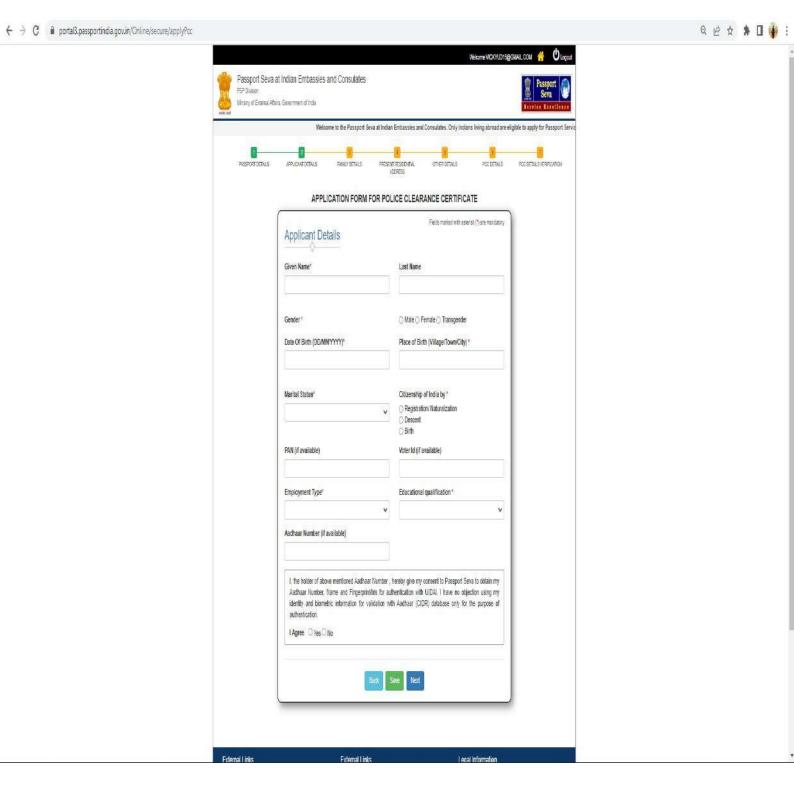

gister**.



After clicking on Register the following screen will appear:



Now login to your email id (which you have provided while registration) and click on the email received from **passport.admin** 



Step 7

Now click on the lick provided in the email to activate your account.



Fill up your user id (login ld set by you in step 4) for activation of the account and click on **Activate**.

@ A \* I ·



After clicking on **Activate**, the following screen will appear. And now click on **Home** to go to login page.



Now click on **User Login** to login to your account.



**Step 11**Fill up your login ld and password you set in step 4 and click on **Login**.



### Click on "Apply for Police Clearance Certificate"



# Fill up your details:



# Fill up the details of applicant:



## Fill up the Family details:



Fill up the Address details:



### Fill up the other details:



Step 18
Confirm your details and click on **Next** to proceed.



Check all the details and check the box to agree to the declaration and submit the application form.



Once confirmed, click on "YES- All Details are correct" to proceed to submit the application form.



After submission, the following screen will appear with the confirmation of successful submission of the application. Click on **Home** to go to Home Screen to print the submitted application.



The following screen will appear and now select the PCC application submitted by you and click on the Print Application form to take a printout of the submitted application.