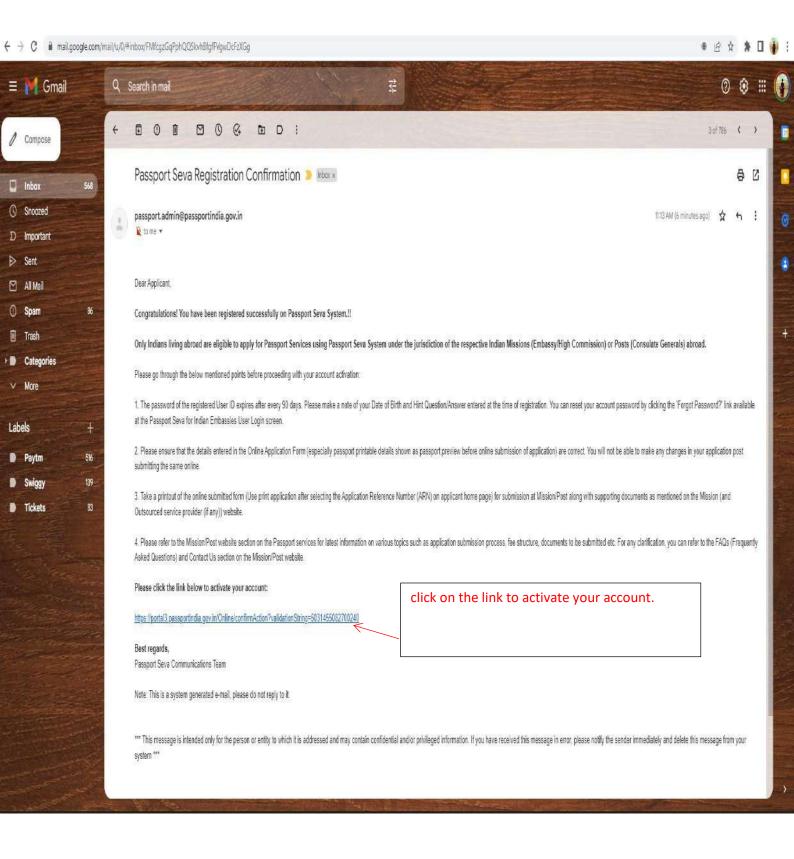

After clicking on Register the following screen will appear:

Now login to your email id (which you have provided while registration) and click on the email received from **passport.admin** 

Step 7

Now click on the lick provided in the email to activate your account.