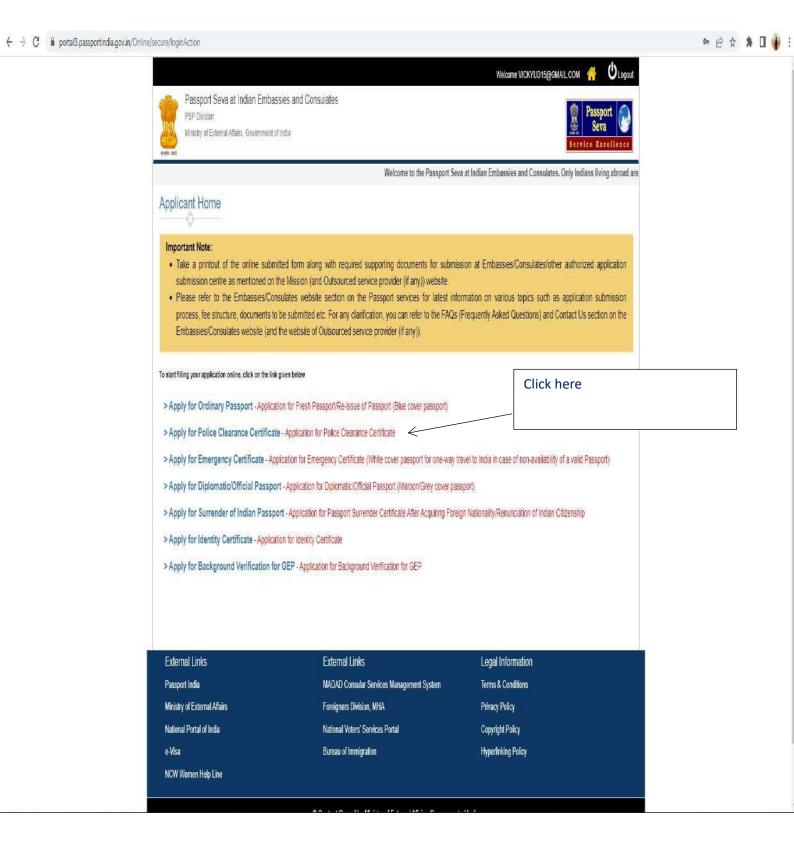

rs with no blank spaces.'). After filling up, please click on **Register**.



After clicking on Register the following screen will appear:



Now login to your email id (which you have provided while registration) and click on the email received from **passport.admin** 



Step 7

Now click on the lick provided in the email to activate your account.



Fill up your user id (login ld set by you in step 4) for activation of the account and click on **Activate**.

@ A \* I ·



After clicking on **Activate**, the following screen will appear. And now click on **Home** to go to login page.



Now click on **User Login** to login to your account.



**Step 11**Fill up your login ld and password you set in step 4 and click on **Login**.



### Click on "Apply for Police Clearance Certificate"



# Fill up your details:



# Fill up the details of applicant:



## Fill up the Family details:



Fill up the Address details:



### Fill up the other details:



Step 18
Confirm your details and click on **Next** to proceed.



Check all the details and check the box to agree to the declaration and submit the application form.



Once confirmed, click on "YES- All Details are correct" to proceed to submit the application form.



After submission, the following screen will appear with the confirmation of successful submission of the application. Click on **Home** to go to Home Screen to print the submitted application.



The following screen will appear and now select the PCC application submitted by you and click on the Print Application form to take a printout of the submitted app