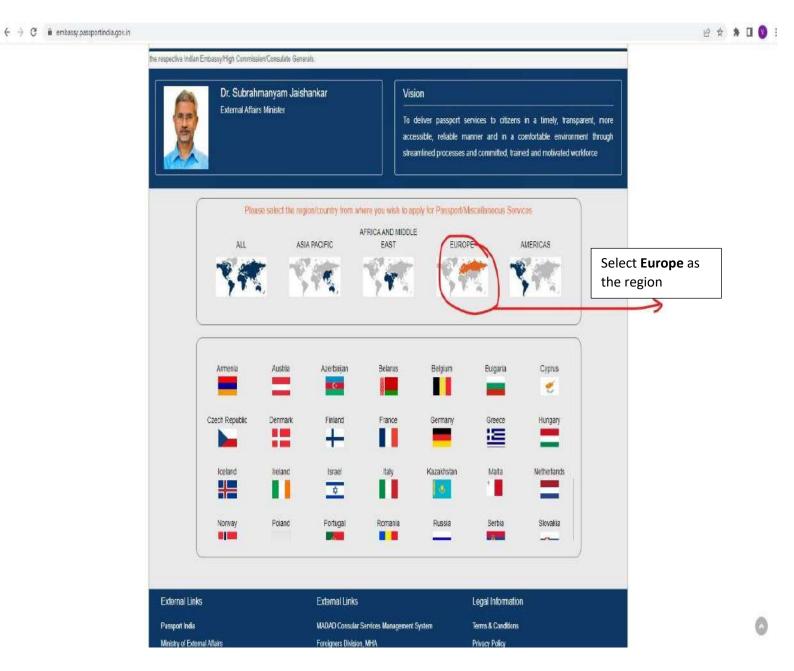

# Step 1

Visit <a href="https://embassy.passportindia.gov.in/">https://embassy.passportindia.gov.in/</a> and select **Europe** as the region.

Step 2
Select Romania as country

Step 3
Click on **Register** to create an account