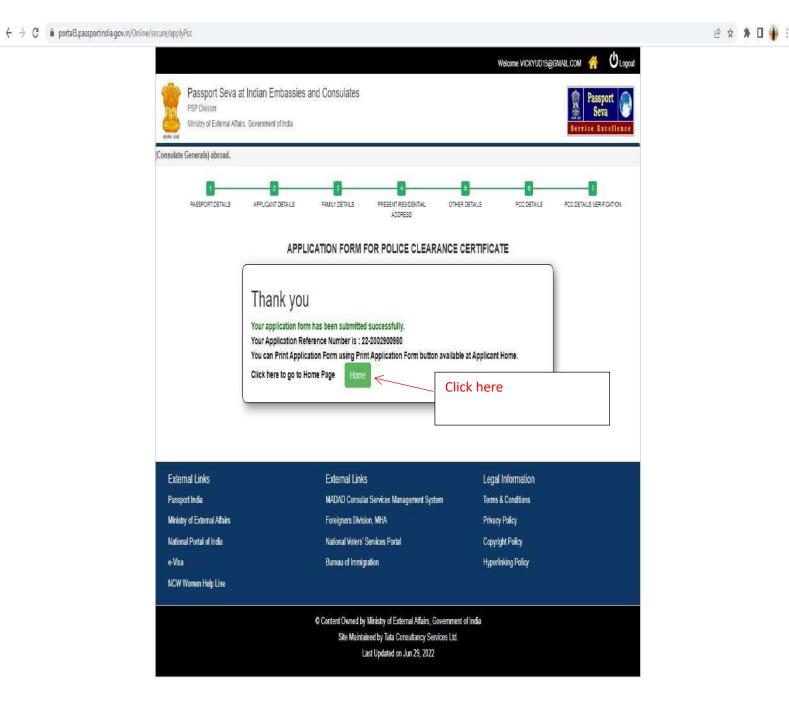

After submission, the following screen will appear with the confirmation of successful submission of the application. Click on **Home** to go to Home Screen to print the submitted application.

The following screen will appear and now select the PCC application submitted by you and click on the Print Application form to take a printout of the submitted application.