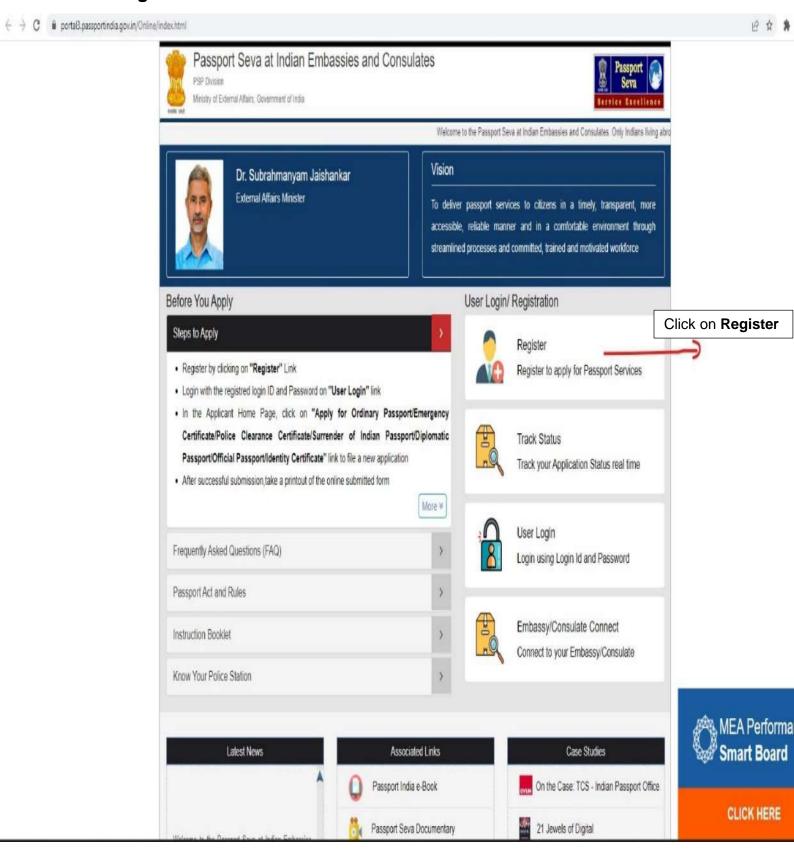

# Step 1

Visit <a href="https://embassy.passportindia.gov.in/">https://embassy.passportindia.gov.in/</a> and select **Europe** as the region.

Step 2
Select Romania as country

Step 3
Click on **Register** to create an account