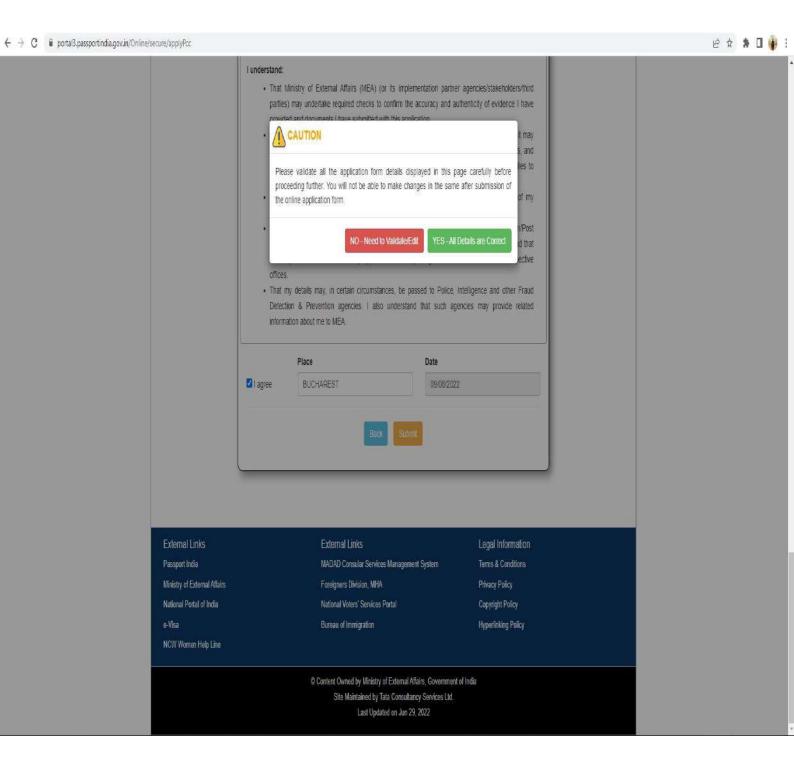

### Fill up the other details:

Step 18
Confirm your details and click on **Next** to proceed.

Check all the details and check the box to agree to the declaration and submit the application form.

Once confirmed, click on "YES- All Details are correct" to proceed to submit the application form.