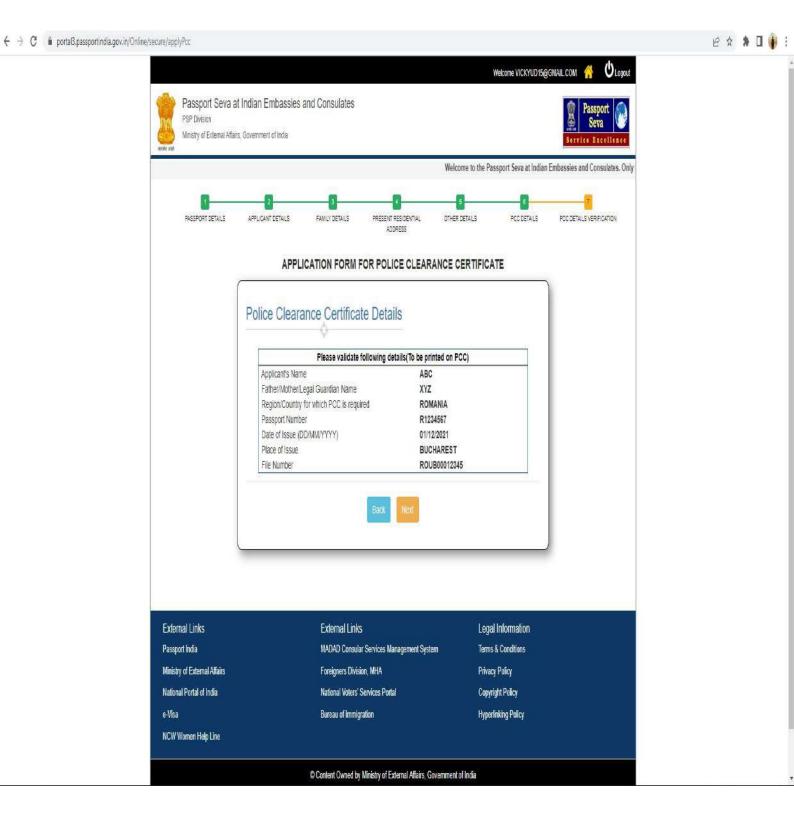

### Fill up the other details:

Step 18
Confirm your details and click on **Next** to proceed.

Check all the details and check the box to agree to the declaration and submit the application form.

Once confirmed, click on "YES- All Details are correct" to proceed to submit the application form.