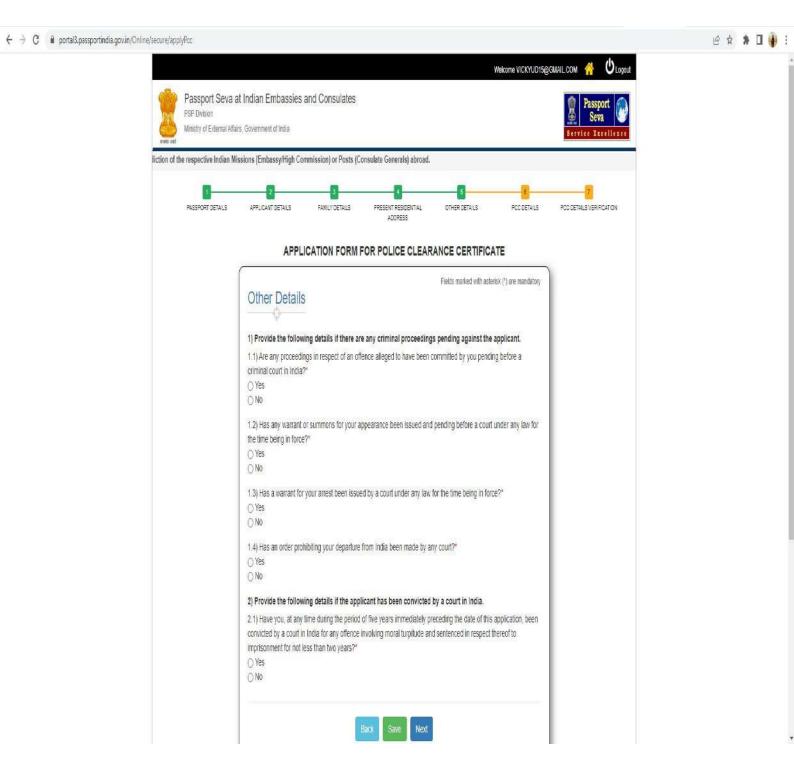

### Fill up the other details:

Step 18
Confirm your details and click on **Next** to proceed.

Check all the details and check the box to agree to the declaration and submit the application form.

Once confirmed, click on "YES- All Details are correct" to proceed to submit the application form.