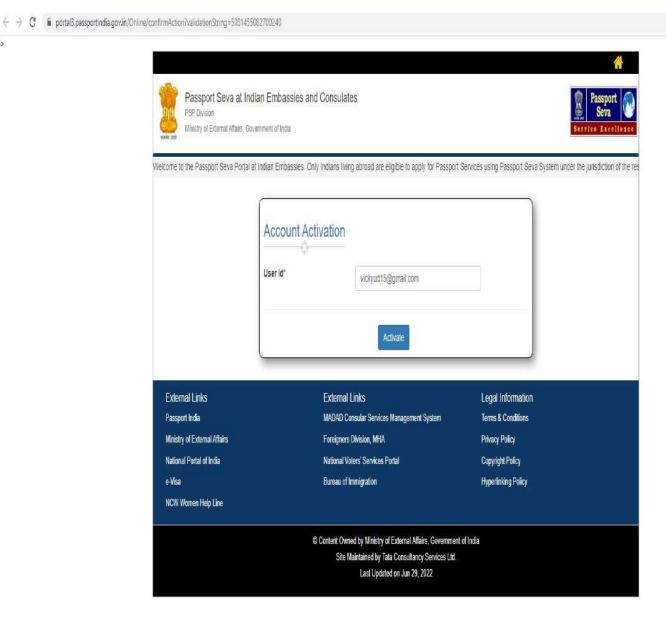

Fill up your user id (login ld set by you in step 4) for activation of the account and click on **Activate**.

@ A \* I ·

After clicking on **Activate**, the following screen will appear. And now click on **Home** to go to login page.