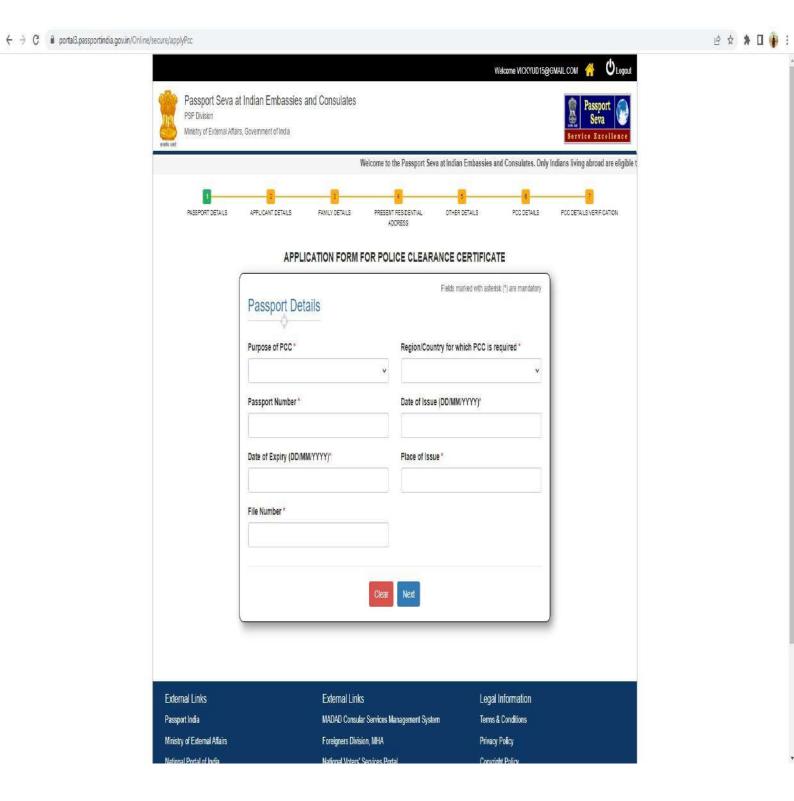

After filling up, please click on **Register**.



After clicking on Register the following screen will appear:



Now login to your email id (which you have provided while registration) and click on the email received from **passport.admin** 



Step 7

Now click on the lick provided in the email to activate your account.



Fill up your user id (login ld set by you in step 4) for activation of the account and click on **Activate**.

@ A \* I ·



After clicking on **Activate**, the following screen will appear. And now click on **Home** to go to login page.



Now click on **User Login** to login to your account.



**Step 11**Fill up your login ld and password you set in step 4 and click on **Login**.



### Click on "Apply for Police Clearance Certificate"



# Fill up your details:



# Fill up the details of applicant:



## Fill up the Family details:



Fill up the Address details:



### Fill up the other details:



Step 18
Confirm your details and click on **Next** to proceed.



Check all the details and check the box to agree to the declaration and submit the application form.



Once confirmed, click on "YES- All Details are correct" to proceed to submit the application form.



After submission, the following screen will appear with the confirmation of successful submission of the application. Click on **Home** to go to Home Screen to print the submitted application.



The following screen will appear and now select the PCC application submitted by you and click on the Print Application form to take a printout of the submitted application.