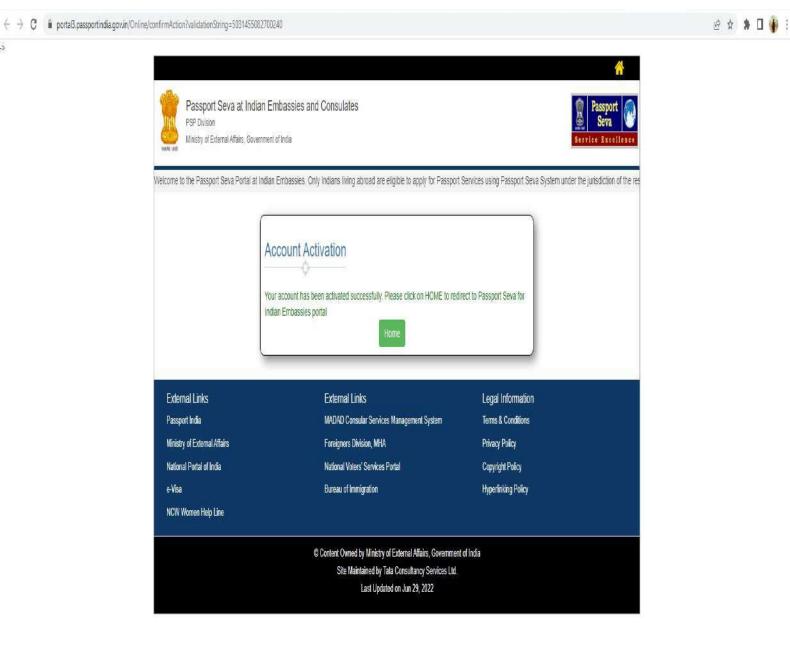

Fill up your user id (login ld set by you in step 4) for activation of the account and click on **Activate**.

@ A \* I ·

After clicking on **Activate**, the following screen will appear. And now click on **Home** to go to login page.