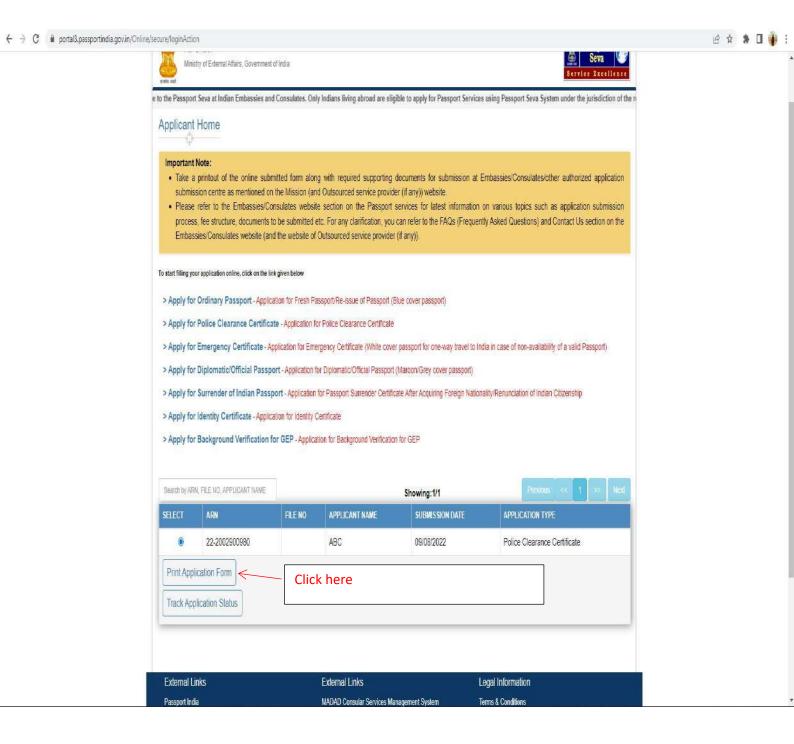

After submission, the following screen will appear with the confirmation of successful submission of the application. Click on **Home** to go to Home Screen to print the submitted application.

The following screen will appear and now select the PCC application submitted by you and click on the Print Application form to take a printout of the submitted application.